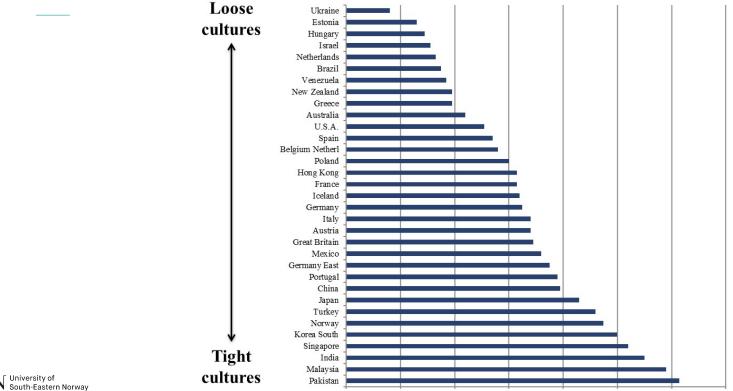

r cars.

What do you do?





# Behavior depends on whether we live in a **tight** or **loose culture**

- Gelfand, Michelle



# Trusting the 'system'

#### T:

- Strong social norms
- Little tolerance for deviance
- Rule makers

- L:
- Weak social norms
- Highly permissive
- Rule breakers

The tight-loose logic that explain differences across nations can also explain differences across states, organizations, social classes and households

- But also conflict, revolution, terrorism, populism



# Social norms – cure for 'chaos'

- Social norms tie and coordinate us, increasing 'group cohesion' and cooperation
  - Norms 'required' to coordinate on extremely large scales
- To us, we are dependent on social norms as much as we are dependent on survival



# **Mapping tight-loose cultures**



USN School of Business

IS

## Norms 'travel' through time





#### **Trust in our values**

Kluckhohn and Strodtbeck (1961) define value orientations as:

- complex principles resulting of interaction between three elements:
  - Cognitive, affective, directive
- Three assumptions for formulating value orientations:
  - Universal nature of value orientations
  - Many ways of solving problems
  - Preferences in choosing solutions.



## Five problems common to all human groupings

| Basic questions                           | Range of responses                |                                |                            |  |  |  |
|-------------------------------------------|-----------------------------------|--------------------------------|----------------------------|--|--|--|
| What