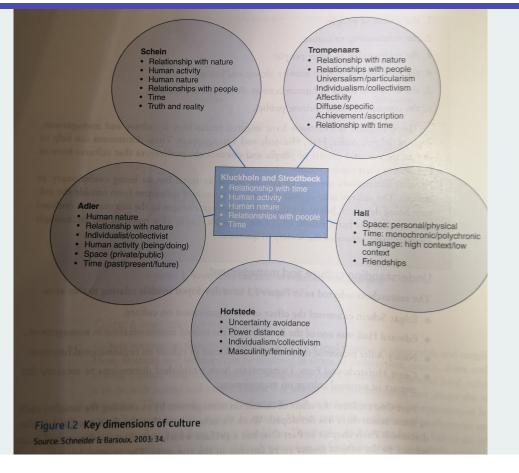

human nature?    | Good                              | A mixture of good and evil     | Evil                       |  |  |  |
| What is man's relationship to nature?     | Man dominates                     | Harmony between man and nature | Nature dominates           |  |  |  |
| What is the time focus of human activity? | Past                              | Present                        | Future                     |  |  |  |
| What is the modality of human activity?   | Spontaneous expression of desires | All-round development of self  | Achieving measurable goals |  |  |  |
| What is the relationship of man to man?   | Hierarchical                      | Collectivist                   | Individualist              |  |  |  |

Source: adapted from Kluckholn & Strodtbeck, 1961: 11–12.





University of South-Eastern Norway USN School of Business

## What do you think about this scenario?

You are riding in a car driven by a close friend. He hits a pedestrian. You know he was going at least 35 miles per hour in an area of the city where the maximum allowed speed is 20 miles per hour. There are no witnesses. His lawyer says that if you testify under oath that he was driving only 20 miles per hour, it may save him from serious consequences. What right has your friend to expect you to protect him?

- 1. My friend has a definite right as a friend to expect me to testify to the lower figure.
- 2. He has some right as friend to expect me to testify to the lower figure.
- 3. He has no right as a friend to expect me to testify to the lower figure.



## **Trompenaars' dimensions**