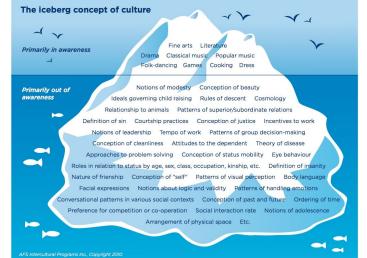

ture is shared, learned human behaviour; a way of life                                                            |
| Normative   | Culture is ideals, values, or rules for living                                                                       |
| Functional  | Culture is the way humans solve problems of adapting to the environment or living together                           |
| Mental      | Culture is a complex of ideas, or learned habits, that inhibit impulses and distinguish people from animals          |
| Structural  | Culture consists of patterned and interrelated ideas, symbols, or behaviours                                         |
| Symbolic    | Culture is based on arbitrarily assigned meanings that are shared by a society                                       |













Created by Stanley N. Herman. TRW Systems Group, 1970





University of South-Eastern Norway USN School of Business

| Kurze<br>Selehreiburg<br>der<br>In.<br>Uuropa.<br>Selintlichen<br>Hölctern<br>Ynd Thren<br>Ligenleholt,<br>ten.