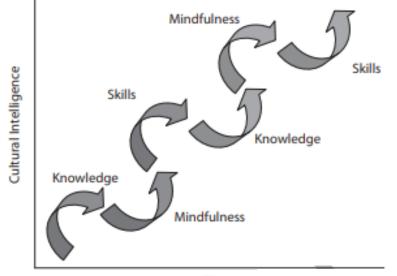

ures about cultures
  - Meta-cognitive: mental capability of individuals to acquire and understand cultural knowledge
- Motivational: individual capability to direct energy towards learning about and functioning in different intercultural situations
- Behavioural: individual capability to exhibit appropriate actions in culturally diverse encounters

University of South-Eastern Norway USN School of Business





### What comes first – CQ or development of CQ

- To acquire CQ you must practice, by living and working in culturally different environments, or by working with culturally different people
- But; in order to live and work effectively in culturally different environments, or to work successfully with culturally different people, you first need to acquire CQ



# **CQ** development



Time



# Summary

Trust in cultures strengthen or weakens due to

- Cultural icebergs
- Stereotypes
- Social norms
- Values
- Different solutions to the same problem
- "Good work"
- Leadership