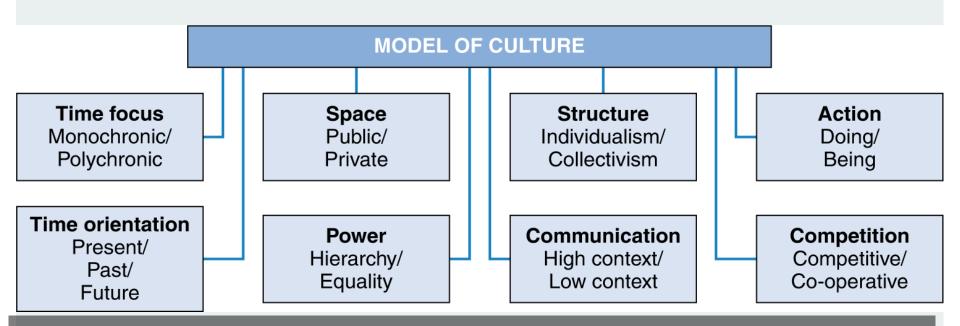

i>organising<br/>actions<br/>needed to<br/>achieve the<br/>goals</li> </ul> | <ul> <li>allocating<br/>employees<br/>to particular<br/>positions</li> </ul> | <ul> <li>leading the<br/>organisation<br/>and its<br/>employees<br/>towards<br/>its goals</li> </ul> | <ul> <li>monitoring<br/>performance<br/>of the<br/>company or<br/>department</li> </ul> |



## Effect of cultural values on management

- The way tasks and responsibilities are performed can be examined in light of key number of cultural values (models of culture).
  - These cultural values emerged from cultural dimensions found by scholars.
- Eight **cultural value orientations** have considerable influence on the way managers perform their activities.
- These cultural value orientations have impact on the management activities.





Source: free after Doing Business Internationally, Participant Workbook: 2.3.



## **Time focus**

- Different cultures have different perceptions of time according to their environment, history, traditions and general practices.
- Hall and Hall (1990) distinguish two prominent time systems that are of particular relevance to management:
  - Monochronic
    - time is used in a linear way: one activity at a time
  - Polychronic
    - people tend to focus on multiple tasks.



## **Time focus and management tasks**

#### Monochronic cultures

- 1. Making schedules.
- 2. Linear and task-focused.
- 3. Concerns focused on shorter term.
- 4. Distribution of detailed information.
- 5. Use control systems and strict deadlines.

#### Polychronic cultures

- 1. Relationships in planning.
- 2. Mor