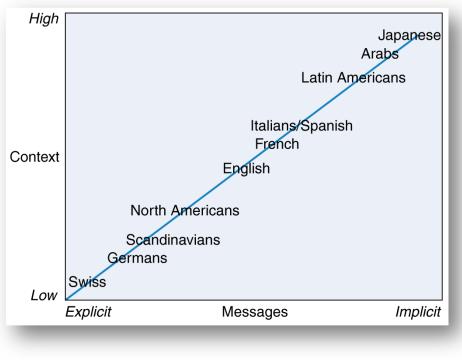

# **Trust** in *Culture*

| Topical     | Culture consists of everything on a list of topics, or categories, such as social organisation, religion and economy |
|-------------|----------------------------------------------------------------------------------------------------------------------|
| Historical  | Culture is social heritage, or tradition, that is passed on to future generations                                    |
| Behavioural | Culture is shared, learned human behaviour; a way of life                                                            |
| Normative   | Culture is ideals, values, or rules for living                                                                       |
| Functional  | Culture is the way humans solve problems of adapting to the environment or living together                           |
| Mental      | Culture is a complex of ideas, or learned habits, that inhibit impulses and distinguish people from animals          |
| Structural  | Culture consists of patterned and interrelated ideas, symbols, or behaviours                                         |
| Symbolic    | Culture is based on arbitrarily assigned meanings that are shared by a society                                       |