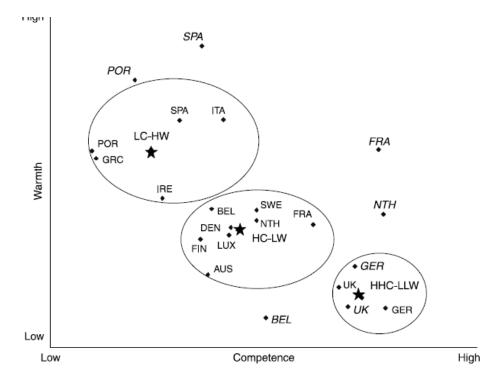

bound on two dimensions: <u>warmth</u> and <u>competence</u>
- Two groups have 'materialized' from the socio-psychology literature;
  - Those viewed as kind but helpless
  - − Those viewed as skilful but cunning ← greatest target for envious prejudice



#### 2. SCM Model



#### Competence

Kegel, Stefanie (2016) 'The stereotype content model: Using a social psychology theory as a framework for user experience work and brand perception.' uxdesign.cc, accessed 07.02.2018, <u>https://uxdesign.cc/the-stereotype-content-model-a-social-psychology-theory-as-a-</u>

framework-for-brand-perception-and-affc5b26532d

South-Eastern Norway

USN School of Business

#### 2. SCM Model

• Cuddy et al (2009) 'Stereotype content model across cultures: Towards universal similarities and some differences'



**Figure 3.** Study I, EU nations, three-cluster solution. *Key:* Stars indicate cluster centres. In-group ratings, which are not reflected in the aggregated ratings, are separate, italicized, and in larger font. HC–LW, high-competence/low-warmth; HHC–LLW, highest-competence/lowest-warmth; LC–HW, low-competence/high-warmth.

# **Thought experiment**

Scenario 1:

You are at the crosswalk and the light is red. To you, you see no traffic or cars.

What do you do?





# Behavior depends on whether we live in a **tight** or **loose culture**

- Gelfand, Michelle



# Trusting the 'system'

#### T:

- Strong social norms
- Little tolerance for deviance
- Rule makers

- L:
- Weak social norms
- Highly permissive
- Rule breakers

The tight-loose logic that explain differences across nations ca