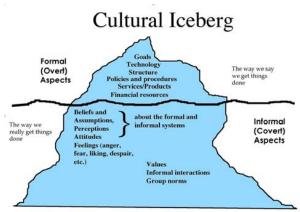

re is shared, learned human behaviour; a way of life                                                            |
| Normative   | Culture is ideals, values, or rules for living                                                                       |
| Functional  | Culture is the way humans solve problems of adapting to the environment or living together                           |
| Mental      | Culture is a complex of ideas, or learned habits, that inhibit impulses and distinguish people from animals          |
| Structural  | Culture consists of patterned and interrelated ideas, symbols, or behaviours                                         |
| Symbolic    | Culture is based on arbitrarily assigned meanings that are shared by a society                                       |













Created by Stanley N. Herman. TRW Systems Group, 1970





University of South-Eastern Norway USN School of Business

| Kurze<br>Selehreiburg<br>der<br>In.<br>Uuropa.<br>Selintlichen<br>Hölctern<br>Ynd Thren<br>Ligenleholt,<br>ten.