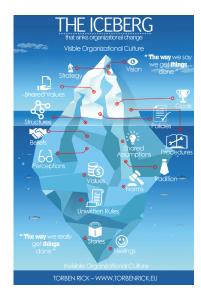

ulture is shared, learned human behaviour; a way of life                                                            |
| Normative   | Culture is ideals, values, or rules for living                                                                       |
| Functional  | Culture is the way humans solve problems of adapting to the environment or living together                           |
| Mental      | Culture is a complex of ideas, or learned habits, that inhibit impulses and distinguish people from animals          |
| Structural  | Culture consists of patterned and interrelated ideas, symbols, or behaviours                                         |
| Symbolic    | Culture is based on arbitrarily assigned meanings that are shared by a society                                       |













Created by Stanley N. Herman. TRW Systems Group, 1970





University of South-Eastern Norway USN School of Business

| Kurze<br>Selehreiburg<br>der<br>In.<br>Uuropa.<br>Selintlichen<br>Hölctern<br>Ynd Thren<br>Ligenleholt,<br>ten.