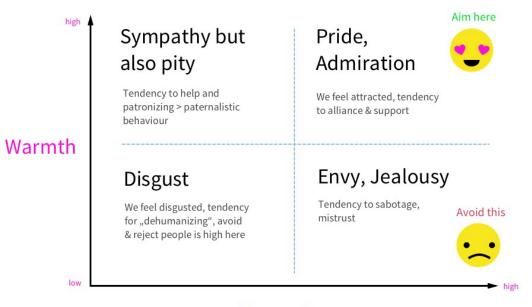

ational group
- It is the intrinsic mechanism of separating 'mine' from 'yours'
- Our perceptions are made through a barrier which is unconsciously made up of our own values
- Ethnocentrism is responsible for prejudices and stereotypes



# **Stereotype Content Model (SCM)**

- Stereotypes are derived from two human instincts:
  - <u>Do they(group)</u> *Intend* to harm me?
  - Are they capable of harming me?
- Stereotype as the <u>uniform</u> antipathy towards an out-group
- General stereotype content are proposed to be bound on two dimensions: <u>warmth</u> and <u>competence</u>
- Two groups have 'materialized' from the socio-psychology literature;
  - Those viewed as kind but helpless
  - − Those viewed as skilful but cunning ← greatest target for envious prejudice



#### 2. SCM Model



#### Competence

Kegel, Stefanie (2016) 'The stereotype content model: Using a social psychology theory as a framework for user experience work and brand perception.' uxdesign.cc, accessed 07.02.2018, <u>https://uxdesign.cc/the-stereotype-content-model-a-social-psychology-theory-as-a-</u>

framework-for-brand-perception-and-affc5b26532d

South-Eastern Norway

USN School of Business

#### 2. SCM Model

• Cuddy et al (2009) 'Stereotype content model across cultures: Towards universal similarities and some differences'



**Figure 3.** Study I, EU nations, three-cluster solution. *Key:* Stars indicate cluster centres. In-group ratings, which are not reflected in the aggregated ratings, are separate, italicized, and in larger font. HC–LW, high-competence/low-warmth; HHC–LLW, highest-competen