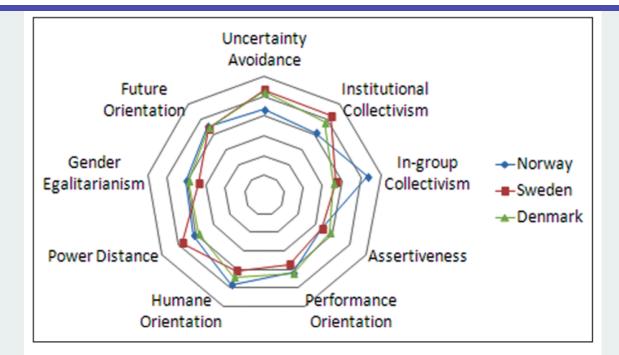

.
- Deviation from standards and expectations discouraged through group-oriented pressure.

USN School of Business

South-Eastern Norway

University of

### Trust in the 'good work'

- One possible model: the nordic work model
  - Cooperation between organized labor market parties and the state/the public
  - Nordic countries display broad set of measures to promote the good work
- The pattern of co-operation and trust generally associated with the Nordic model is often linked to
  - limited size of their populations
  - location in the European periphery
  - their ethnic homogeneity
  - inherent peacefulness and cooperative orientation
- Based on the idea of reducing conflicts in working life through pooling the measures available to
  - the employers
  - the unions
  - the government





**Figure 1.** Societal cultural practices scores from Norway, Sweden, and Denmark Source: Adapted from House et al., 2004; Warner-Søderholm, 2010b.



### Who would you <u>trust</u> the most?









# **Cultural Intelligence explained**

• Capability to work effectively across cultures

Three major components to CQ:

- Cognitive: the general knowledge and knowledge structures about cultures
  - Meta-cognitive: mental capability of individuals to acquire and understand cultural knowledge
- Motivational: individual capability to direct energy towards learning about and functioning in different intercultural situations
- Behavioural: individual capability to exhibit appropriate actions in culturally diverse encounters

University of South-Eastern Norway USN School of Business





### Wha